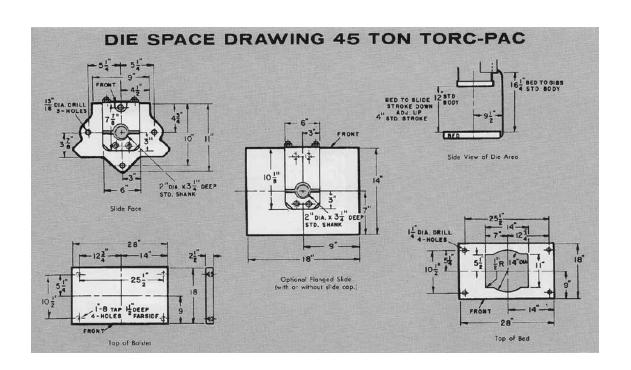

## 45-TON TORC-PAC PRESS SPECIFICATIONS

| Capacity                               |                     | 45 tons                                                              |
|----------------------------------------|---------------------|----------------------------------------------------------------------|
| Shaft diameter                         | At main bearings    | 3 3/4" At Eccentric 7 3/4" [2", 3" & 4" strokes], 9 3/4" [6" stroke] |
| Bolster Area                           | L RX FBX thickness  | 28" x 18" x 2 1/2"                                                   |
| Bed opening                            | LRXFB               | 14" x 11"                                                            |
| Width through back                     |                     | 15 1/2"                                                              |
| Depth of throat                        |                     | 9 1/2" std. 12 1/2" opt.                                             |
|                                        | Height              | 92 1/2"; over counterbalance cylinder-107 7/8"                       |
| Basic overall dimensions (Std. frame)  | Width               | 40 1/2"                                                              |
|                                        | FB upright          | 53"                                                                  |
|                                        | FB inclined         | 62"                                                                  |
| Strokes                                |                     | 4" std. 2" opt. 3" opt. 6" opt.                                      |
|                                        |                     |                                                                      |
| Shut height                            | Standard frame      | 12" 14" 12 1/2" 10"                                                  |
|                                        | Opt. high body      | 15" 17" 15 1/2" 13" High body increases overall height               |
| S.P.MChoice of one is standard         |                     | 60, 75, 90, 100                                                      |
| S.P.MOptional                          |                     | 60 to 100, 59 to 69, 69 to 80, 86 to 96, 96 to 108                   |
| Slide adjustment                       |                     | 2 1/2"                                                               |
| Approximate weight-(Std. press)        | Standard press      | 6,000#                                                               |
| Slide cap hole                         | Diameter            | 2" (maximum opt3") Depth 3 1/4"                                      |
| Flywheel                               | Weight              | 350#-high speed 190# Speed (std.) 706 R.P.M. @ 60 S.P.M.             |
| Bolster drilling and special openings  |                     | Optional                                                             |
| Cushion stroke and tonnage             | at 100 p.s.i opt.   | 3"-5.6 tons Optional                                                 |
| Flanged ram-with or without slide caps | LRXFB               | Opt. 18" x 14"                                                       |
|                                        | Reduces shut height | 3 1/2"                                                               |
| Main motor                             | HP & RPM            | 7 1/2 HP-1800 R.P.M.                                                 |

Note: flanged ram reduces shut height by 3 1/2"