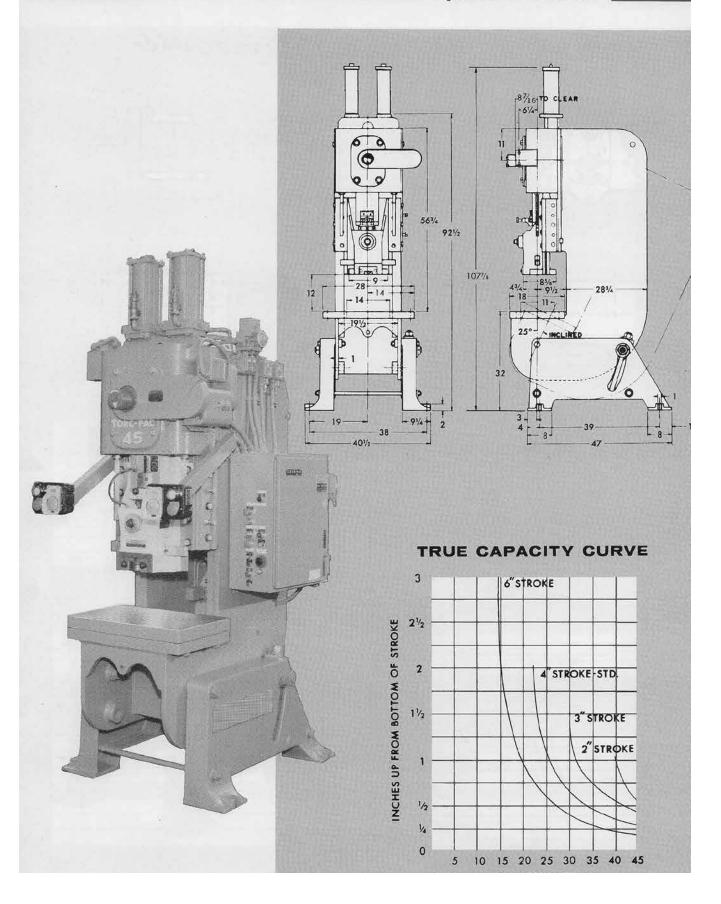

## 45-TON TORC-PAC PRESS SPECIFICATIONS

| Capacity                               |                     | 45 tons                                                              |
|----------------------------------------|---------------------|----------------------------------------------------------------------|
| Shaft diameter                         | At main bearings    | 3 3/4" At Eccentric 7 3/4" [2", 3" & 4" strokes], 9 3/4" [6" stroke] |
| Bolster Area                           | L RX FBX thickness  | 28" x 18" x 2 1/2"                                                   |
| Bed opening                            | LRXFB               | 14" x 11"                                                            |
| Width through back                     |                     | 15 1/2"                                                              |
| Depth of throat                        |                     | 9 1/2" std. 12 1/2" opt.                                             |
|                                        | Height              | 92 1/2"; over counterbalance cylinder-107 7/8"                       |
| Basic overall dimensions (Std. frame)  | Width               | 40 1/2"                                                              |
|                                        | FB upright          | 53"                                                                  |
|                                        | FB inclined         | 62"                                                                  |
| Strokes                                |                     | 4" std. 2" opt. 3" opt. 6" opt.                                      |
|                                        |                     |                                                                      |
| Shut height                            | Standard frame      | 12" 14" 12 1/2" 10"                                                  |
|                                        | Opt. high body      | 15" 17" 15 1/2" 13" High body increases overall height               |
| S.P.MChoice of one is standard         |                     | 60, 75, 90, 100                                                      |
| S.P.MOptional                          |                     | 60 to 100, 59 to 69, 69 to 80, 86 to 96, 96 to 108                   |
| Slide adjustment                       |                     | 2 1/2"                                                               |
| Approximate weight-(Std. press)        | Standard press      | 6,000#                                                               |
| Slide cap hole                         | Diameter            | 2" (maximum opt3") Depth 3 1/4"                                      |
| Flywheel                               | Weight              | 350#-high speed 190# Speed (std.) 706 R.P.M. @ 60 S.P.M.             |
| Bolster drilling and special openings  |                     | Optional                                                             |
| Cushion stroke and tonnage             | at 100 p.s.i opt.   | 3"-5.6 tons Optional                                                 |
| Flanged ram-with or without slide caps | LRXFB               | Opt. 18" x 14"                                                       |
|                                        | Reduces shut height | 3 1/2"                                                               |
| Main motor                             | HP & RPM            | 7 1/2 HP-1800 R.P.M.                                                 |